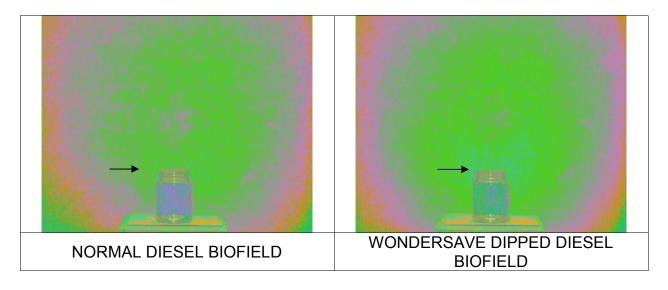

#### **Observation: for Diesel**

## **Biofield Viewer**

**Analysis:** General biofield of the bottle with Diesel after using wonder Save has become brighter and vibrant. Appearance of higher energy blue colour band can be seen in the biofield of Diesel after using wonder Save.

## **Conclusion:**

Wonder Save shows a positive effect on the energy level of the Diesel measured by biofield viewer imagining.

Sample size is too small, further large study is required for conclusion.